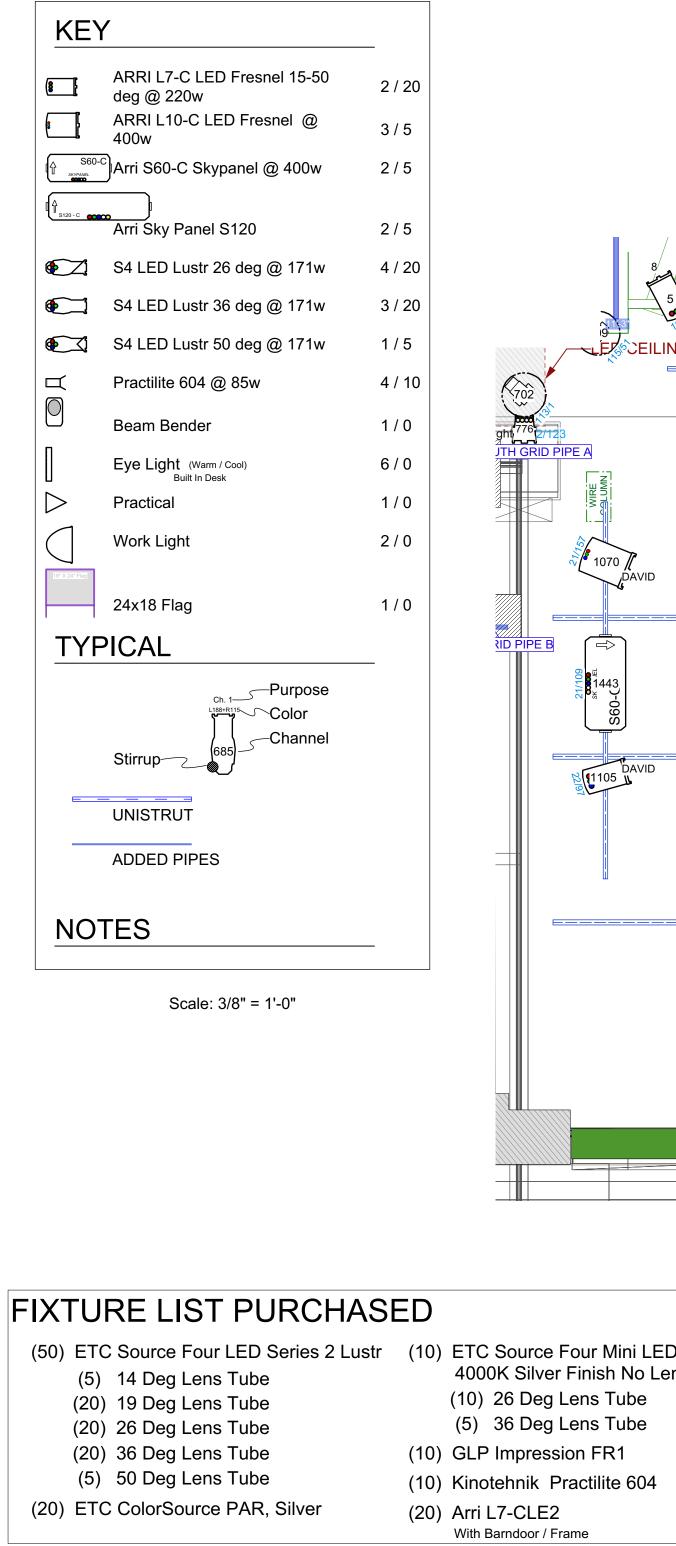

| Source Four LED Series 2 Lustr | (10) ETC Source Four Mini LED  | Portable (5)                                                          | Arri L10-C                       | (5)  | Arri Skypane   |
|--------------------------------|--------------------------------|-----------------------------------------------------------------------|----------------------------------|------|----------------|
| 14 Deg Lens Tube               | 4000K Silver Finish No Ler     | ns Tube                                                               | With Barndoor / Frame            |      | With Honeycomb |
| 19 Deg Lens Tube               | (10) 26 Deg Lens Tube          | (5) Arri Skyp                                                         | anel S30-C                       | (15) | ) Chauvet Ova  |
| 26 Deg Lens Tube               | (5) 36 Deg Lens Tube           | With Honey                                                            | comb 60°/ 4-Chamber Eggcrate S30 | (13) | ChauverOva     |
| 36 Deg Lens Tube               | (10) GLP Impression FR1        | (E) Arri Clauro                                                       | anal SGO C                       | (10) | ) Chauvet CO   |
| 50 Deg Lens Tube               | (10) Kinotehnik Practilite 604 | (5) Arri Skypanel S60-C<br>With Honeycomb 60°/ 8-Chamber Eggcrate S60 |                                  | (10) |                |
| ColorSource PAR. Silver        | (20) Arri   7-C  E2            | that rioney                                                           |                                  | (10) | ) HighEnd Sol  |

nel S120-C mb 60°/ 8-Chamber Eggcrate S120

Vation B-565FC

OLORdash Accent Quad

SolaFrame 750