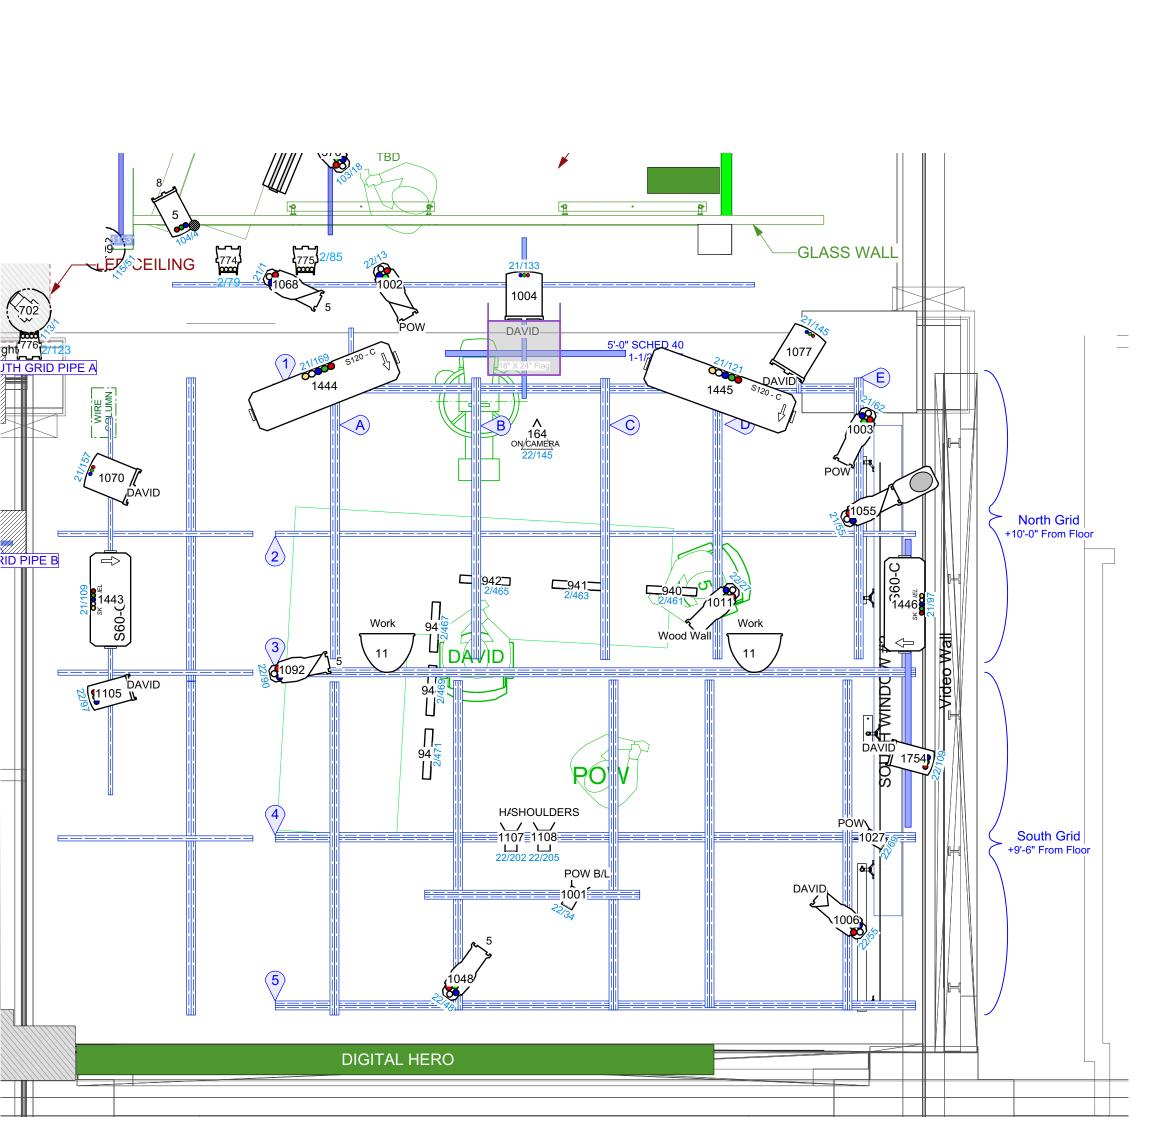

## WNT SUBS

SUB 201: WNT DAVID + SET SUB 202: WNT WEEKEND + SET **SUB 205: POW** SUB 207: GUEST 5 SUB 211: TURN ON CAM 7 SUB 220: WORK LIGHT

| The<br>Lighting<br>Design Group                                                                                                                                                                                                           |  |  |  |  |  |
|-------------------------------------------------------------------------------------------------------------------------------------------------------------------------------------------------------------------------------------------|--|--|--|--|--|
| 49 West 27th Street, Suite 920                                                                                                                                                                                                            |  |  |  |  |  |
| New York, NY 10001<br>Tet: (212) 685-4940<br>www.ldg.com                                                                                                                                                                                  |  |  |  |  |  |
| THIS DRAWING AND THE IDEAS, ARRANGEMENT, DESIGNS<br>AND PLANS INDICATED HEREON OR REPRESENTED HERE                                                                                                                                        |  |  |  |  |  |
| ARE OWNED BY AND REMAIN THE EXCLUSIVE PROPERTY<br>OF THE LIGHTING DESIGN GROUP (LDG). THEY HAVE<br>BEEN CREATED AND DEVELOPED FOR USE ON AND IN<br>CONNECTION WITH THIS SPECIFIED PROJECT ONLY AND                                        |  |  |  |  |  |
| MAY NOT BE USED FOR ANY OTHER PROJECT WITHOUT<br>THE EXPRESS WRITTEN PERMISSION OF LDG. WRITTEN<br>DIMENSIONS ON DRAWINGS SHALL HAVE AUTHORITY<br>OVER SCALED DIMENSIONS. CONTRACTORS AND                                                 |  |  |  |  |  |
| MANUFACTURERS SHALL VERIFY AND BE RESPONSIBLE<br>FOR ALL DIMENSIONS AND JOBSITE CONDITIONS. ANY<br>VARIATIONS OR DISCREPANCIES IN THE DRAWINGS<br>SHALL BE REPORTED TO LDG PRIOR TO BEGINNING                                             |  |  |  |  |  |
| WORK. THESE DRAWINGS REPRESENT VISUAL CONCEPTS<br>ONLY. RESPONSIBILITY FOR STRUCTURAL, RIGGING AND<br>RELATED ENGINEERING IS BY OTHERS. ALL MEANS,<br>METHODS AND MATERIALS TO MEET OR EXCEED<br>APPLICABLE CODES AND INDUSTRY STANDARDS. |  |  |  |  |  |
|                                                                                                                                                                                                                                           |  |  |  |  |  |
|                                                                                                                                                                                                                                           |  |  |  |  |  |
| <b>abe</b> NEWS                                                                                                                                                                                                                           |  |  |  |  |  |
|                                                                                                                                                                                                                                           |  |  |  |  |  |
|                                                                                                                                                                                                                                           |  |  |  |  |  |
| "BUBBLE" 2.0                                                                                                                                                                                                                              |  |  |  |  |  |
|                                                                                                                                                                                                                                           |  |  |  |  |  |
| REVISIONS                                                                                                                                                                                                                                 |  |  |  |  |  |
| REV DRW DATE DESCRIPTION                                                                                                                                                                                                                  |  |  |  |  |  |
| 15.1 Jiajing 02/24/20 Add Sub and Cue List                                                                                                                                                                                                |  |  |  |  |  |
| 16 Jiajing 02/24/20 1st Day Blocking                                                                                                                                                                                                      |  |  |  |  |  |
| 16.1 Jiajing 02/24/20 Correction                                                                                                                                                                                                          |  |  |  |  |  |
| 17 Jiajing 02/28/20 Revisions                                                                                                                                                                                                             |  |  |  |  |  |
| 12 AKD 03/01/20 Updates                                                                                                                                                                                                                   |  |  |  |  |  |
| 18 Jiajing 03/02/20 Additional Updates                                                                                                                                                                                                    |  |  |  |  |  |
| 18.1 Jiajing 03/03/20 Revisions                                                                                                                                                                                                           |  |  |  |  |  |
| 18.2 Jiajing 03/25/20 On Going Channel Number Updates                                                                                                                                                                                     |  |  |  |  |  |
| Drawing Title:                                                                                                                                                                                                                            |  |  |  |  |  |
|                                                                                                                                                                                                                                           |  |  |  |  |  |
| World News Tonight                                                                                                                                                                                                                        |  |  |  |  |  |
|                                                                                                                                                                                                                                           |  |  |  |  |  |
| Light Plot                                                                                                                                                                                                                                |  |  |  |  |  |
| Producer:                                                                                                                                                                                                                                 |  |  |  |  |  |
| ABC NEWS                                                                                                                                                                                                                                  |  |  |  |  |  |
| Scale: Designer:                                                                                                                                                                                                                          |  |  |  |  |  |
| 3/8" = 1'-0" Dennis Size                                                                                                                                                                                                                  |  |  |  |  |  |
| Job # Drawn By:                                                                                                                                                                                                                           |  |  |  |  |  |
| ABCN1911 Jiajing Drawing Date: Show Date:                                                                                                                                                                                                 |  |  |  |  |  |
| 10/14/2019 02/10/20                                                                                                                                                                                                                       |  |  |  |  |  |
| File Name:     Facility:       (DATE) - ABCN1911 TV3     TV-3       Renovation - (VERSION)     47 w. 66th St.                                                                                                                             |  |  |  |  |  |
| Plate:                                                                                                                                                                                                                                    |  |  |  |  |  |
|                                                                                                                                                                                                                                           |  |  |  |  |  |
|                                                                                                                                                                                                                                           |  |  |  |  |  |
|                                                                                                                                                                                                                                           |  |  |  |  |  |
|                                                                                                                                                                                                                                           |  |  |  |  |  |
| Of 3                                                                                                                                                                                                                                      |  |  |  |  |  |
|                                                                                                                                                                                                                                           |  |  |  |  |  |