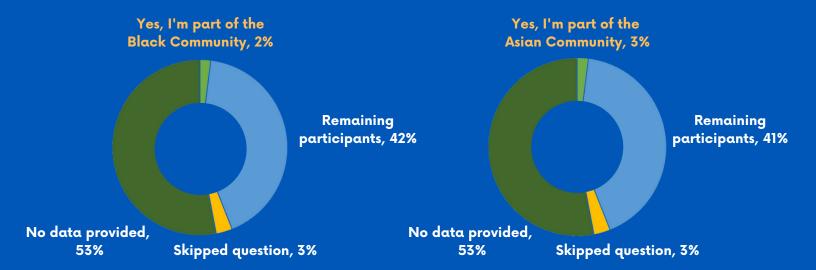

## **RACE**

• Of note: The data presented here is represented across all of the following charts because union members were able to select more than one identifier.