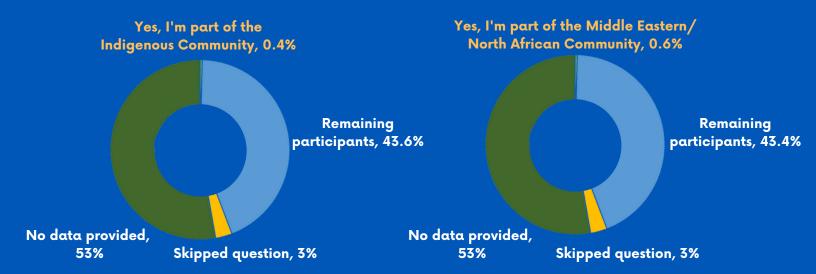

## **RACE**

• Of note: The data presented here is represented across all of the following charts because union members were able to select more than one identifier.