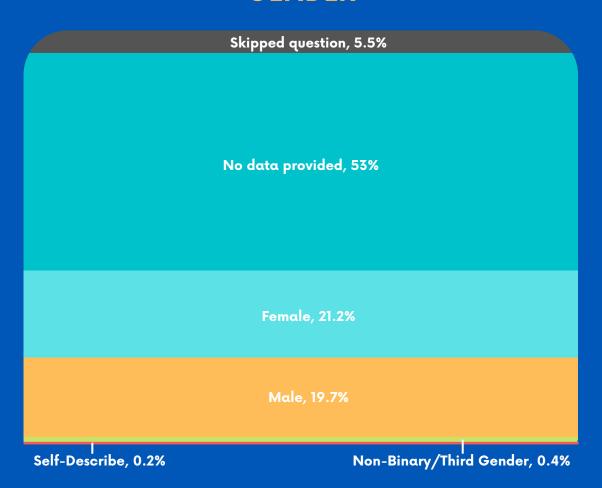

## UNITED SCENIC ARTISTS, LOCAL USA 829, IATSE CENSUS DATA

- This was the first self-identification census to be administered to the membership by Local USA 829.
- Approximately 44.7% participated in the survey and were allowed to select multiple identifiers.
- Data presented here, notably percentages, was calculated against the entire union's membership and includes all members who did not participate.

## **GENDER**



## **SEXUAL ORIENTATION**





## **RACE**

• Of note: The data presented here is represented across all of the following charts because union members were able to select more than one identifier.