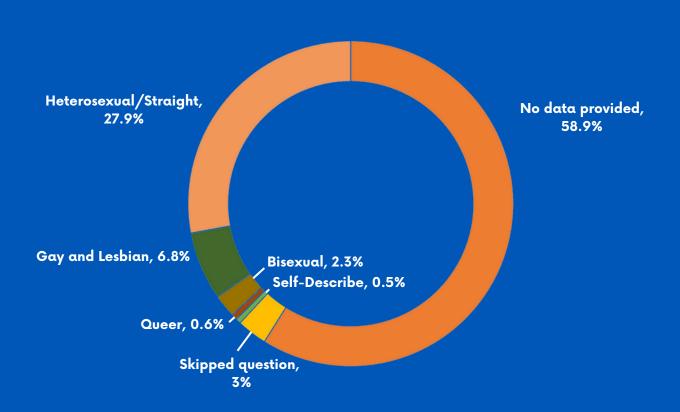

## UNITED SCENIC ARTISTS, LOCAL USA 829, IATSE CENSUS DATA

- This was the first self-identification census to be administered to the membership by Local USA 829.
- Approximately 44.7% participated in the survey and were allowed to select multiple identifiers.
- Data presented here, notably percentages, was calculated against the entire union's membership and includes all members who did not participate.

## **GENDER**



## **SEXUAL ORIENTATION**





## **RACE**

• Of note: The data presented here is represented across all of the following charts because union members were able to select more than one identifier.