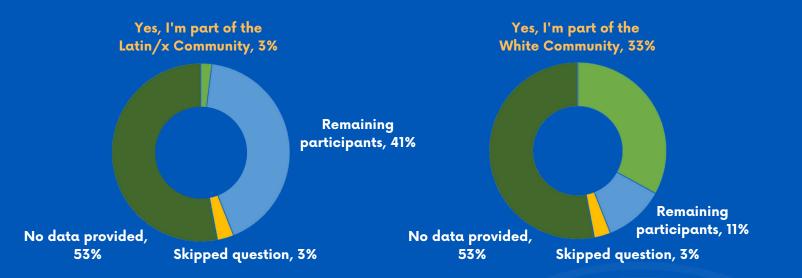

## **RACE**

• Of note: The data presented here is represented across all of the following charts because union members were able to select more than one identifier.